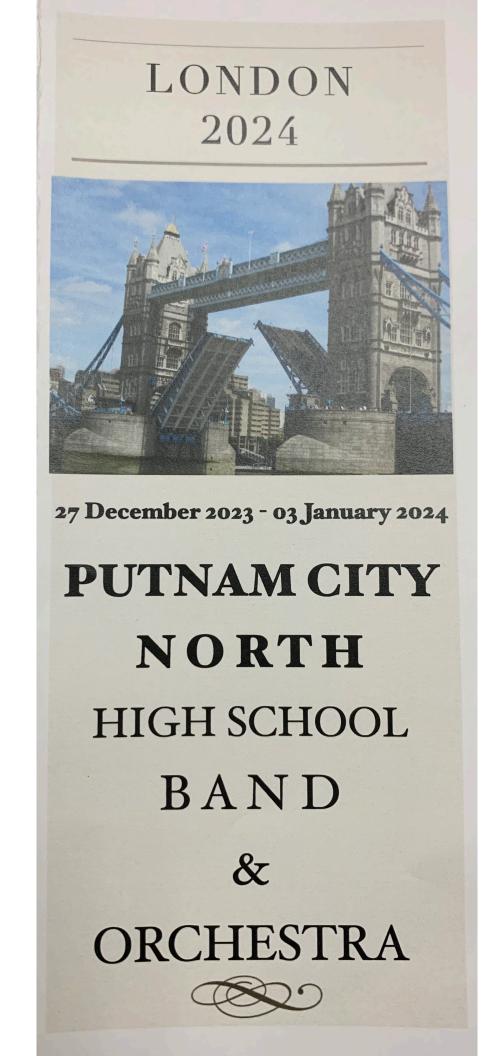

TOWER BRIDGE HERROD'S

BRITISH MUSEUM TATE MUSEUM OF MODERN ART

> SHERLOCK HOLMES 221 Baker Street

MADAME TOUSSAUD'S MUSEUM

COVENT GARDENS My Fair Lady

GLOBE THEATRE MILLENIUM BRIDGE 10 DOWNING STREET

JACK THE RIPPER

Student New Year's Eve party with full entertainment (discotheque) & pizza

Souvenir mounted photograph of group

A specially struck commemorative medal of the "London Parade Festival 2023/24"

6

Tower Bridge