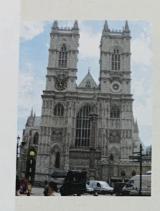

# **SIGHT-SEEING VENUES**

BUCKINGHAM PALACE

CHANGING OF THE GUARD THE TOWER OF LONDON

> PARLIAMENT BIG BEN

WESTMINSTER ABBEY ST. PAUL'S CATHEDRAL

THE LONDON EYE TRAFALGAR SQUARE PICCADILLY CIRCUS

WINDSOR CASTLE The State Apartments Queen Mary's Doll House St. George's Chapel

# **Thames River Cruise to the TOWER OF LONDON**

A short panoramic boat trip through the heart of London culminating in a guided tour of THE TOWER OF LONDON. Following, we will board a coach and travel to Parliament Square for a tour of WESTMINSTER ABBEY.