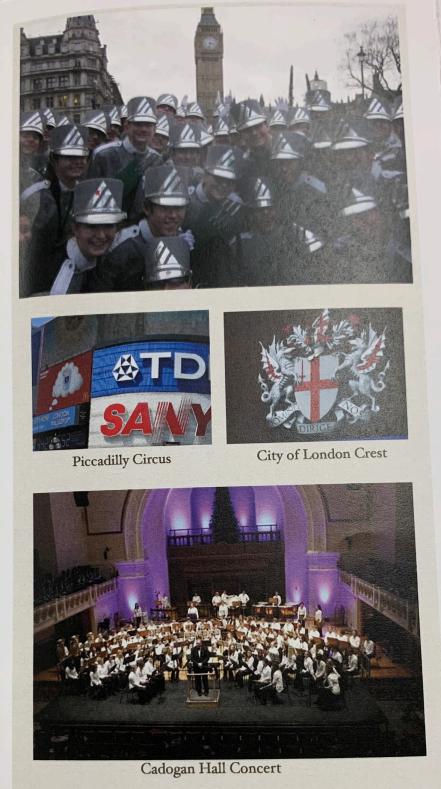

# **SIGHT-SEEING VENUES**

BUCKINGHAM PALACE

CHANGING OF THE GUARD THE TOWER OF LONDON

> PARLIAMENT BIG BEN

WESTMINSTER ABBEY ST. PAUL'S CATHEDRAL

THE LONDON EYE TRAFALGAR SQUARE PICCADILLY CIRCUS

WINDSOR CASTLE The State Apartments Queen Mary's Doll House St. George's Chapel

Royal Horseguard Covent Garden PROJECTED ITINERARY Depart Oklahoma for London 27 Dec Arrive London / Hotel Check-in-28 Dec Orientation meeting Walking Tour of London using the Tube Dinner at hotel Evening at your leisure Guided coach half-day tour of London 29 Dec Orchestra Rehearsal at Cadogen Hall Sight-seeing at your leisure Dinner at hotel London Festival GALA CONCERT Trip to Windsor with entrance to the 30 Dec **Royal Palace** Dinner on your own Trip to Oxford University 31 Dec Dinner in hotel New Year's Eve Party and Disco in hotel LONDON NEW YEAR'S DAY PARADE 01 Jan Westend Musical **Thames River Cruise** 02 Jan Tour of Tower of London Free for independent sight-seeing and shopping Dinner in hotel

Tickets for evening musical in the West End.

A Thames River boat ride to THE TOWER OF LONDON for a guided tour AND coach ride to WESTMINSTER ABBEY for admission and tour

Tickets to "Music for London" in CADOGAN Hall

Student New Year's Eve party with full entertainment (discotheque) & pizza

Souvenir mounted photograph of group

A specially struck commemorative medal of the "London Parade Festival 2023/24"

6

Tower Bridge